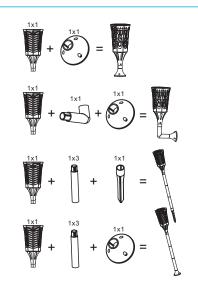

## LED SOLAR TORCHLIGHT LIGHT CONTROL

☆Please read the user guide before use and keep it properly☆

\*\*\*Customers can choose according to the needs of the corresponding parts to combine their own style.

### PACKAGE INCLUDE/LISTING:

1\*LED Solar Torch Light

1\*User manual

1\*Plastic ground spike

3\*Longer ground stake

1\*Plastic L type wall stake

1\*Plastic wall base

(1\*Plastic ground base)