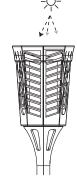

# HOW THE SOLAR POWERED LIGHT WORKS:

During the day, the solar panel of the top converts sunlight into electricity and recharges the battery.

On the solar panel there is a photosensitive control switch. At night the light can automatically turn on using the electricity stored (you also can cover the solar panel with your hand to enter night mode).

After daybreak the light will automatically turn off the lights and enter charging mode.

#### PRODUCT DESCRIPTION:

Solar energy light is a new product to use solar power for producing electricity. This light uses high-efficiency solar panels, which can transform solar energy to electric energy and stock it into storage battery.

Then it can provide energy to

LED light for shining.

The unique optical controlled technology can ensure the light auto charging in daytime. Then, the light can automatically lighten in the night, In addition, the light is easy to install,